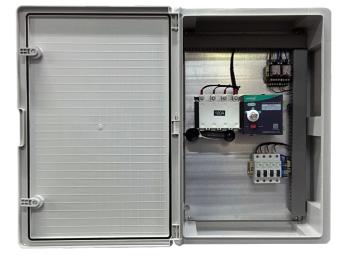

#### ATS (AUTOMATIC TRASFER SWITCH) GENERAL FEATURES

- The SQ5 Dual Power Automatic Transfer Switch Series is a kind of automatic transfer switch that combines the switch and the logic controller, enabling the mechanical and electrical to become an inseparable whole.
- Superior electromagnetic compatibility, high resistance to interference.
- It has zero-time transfer technology with high reliability.
- It cuts the dual circuit power simultaneously.
- In addition to PLC remote control, it has a multi-circuit input / output interface that can automate the system.

| ATS MODEL                                                | GENERATOR POWER RANGE |
|----------------------------------------------------------|-----------------------|
| 100 A SUNTREE BRAND TRANSFER PANEL WITH TRANSFER SWITCH  | 0-70 kVA              |
| 160 A SUNTREE BRAND TRANSFER PANEL WITH TRANSFER SWITCH  | 82-124 kVA            |
| 250 A SUNTREE BRAND TRANSFER PANEL WITH TRANSFER SWITCH  | 125-165 kVA           |
| 400 A SUNTREE BRAND TRANSFER PANEL WITH TRANSFER SWITCH  | 220-275 kVA           |
| 630 A SUNTREE BRAND TRANSFER PANEL WITH TRANSFER SWITCH  | 300-440 kVA           |
| 800 A SUNTREE BRAND TRANSFER PANEL WITH TRANSFER SWITCH  | 500-550 kVA           |
| 1000 A SUNTREE BRAND TRANSFER PANEL WITH TRANSFER SWITCH | 660-715 kVA           |
| 1250 A SUNTREE BRAND TRANSFER PANEL WITH TRANSFER SWITCH | 750-825 kVA           |
| 1600 A SUNTREE BRAND TRANSFER PANEL WITH TRANSFER SWITCH | 900-1100 kVA          |
| 2000 A SUNTREE BRAND TRANSFER PANEL WITH TRANSFER SWITCH | 1250kVA               |
| 2500 A SUNTREE BRAND TRANSFER PANEL WITH TRANSFER SWITCH | 1400-1600 kVA         |
|                                                          |                       |