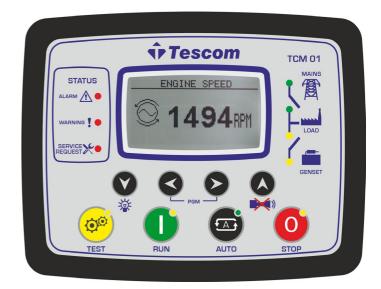

Cooling system - The standart integrated kit model radiator system designed and tested for nominal ambient temparatures, simplifres facility design requirements for heat rejected.

Control system – TESCOM TCM01 electronic control is standard equipment and provides total genset system integration, including auto remote start/ stop, alarm and status message display.