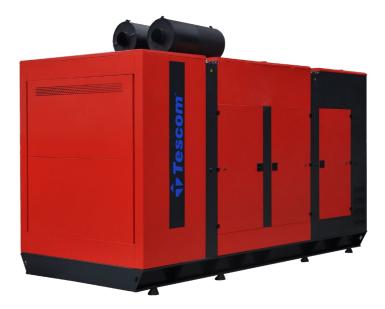

### **TESCOM DIESEL GENERATORS**

# TDJ715B

**Tescom**°

#### DESCRIPTION

TESCOM TDJ Series Diesel generator set is a fully integrated power generation system, providing optimum performance, reliability, and versatility for stationary standby, prime power and continuous duty applications.

Canopy Types - Optionally it is possible to make it protective and soundproof against adverse climatic conditions.

Warranty and service - Backed by a comprehensive warranty and worldwide aftersales support, 10 years of spare parts supplying.