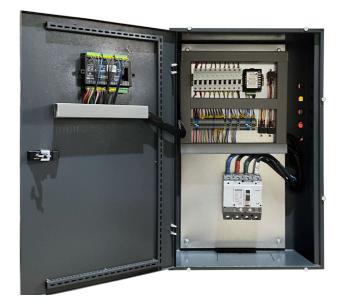

#### CONTROL PANEL FEATURES

- The cable group we use in our generators is fireproof cable class. Cable sheaths form the defense line of cables against various chemicals and flame.
- The use of Halogen-free materials in the outer sheath of the cables prevents the spread of toxic gases during a fire. At the same time, fireproof cable sheaths have low smoke density and flame retardant properties. This feature of firepr of cable sheaths prevents the spread of fire and minimizes possible damages.
- Schneider Electric breaker group is used in generator control panels. As a standard, all our products have a 4-pole MCCB (Molded Case Circuit Breaker)

#### ATS (AUTOMATIC TRASFER SWITCH) GENERAL FEATURES

- The SQ5 Dual Power Automatic Transfer Switch Series is a kind of automatic transfer switch that combines the switch and the logic controller, enabling the mechanical and electrical to become an inseparable whole.
- Superior electromagnetic compatibility, high resistance to interference.
- It has zero-time transfer technology with high reliability.
- It cuts the dual circuit power simultaneously.
- In addition to PLC remote control, it has a multi-circuit input / output interface that can automate the system.